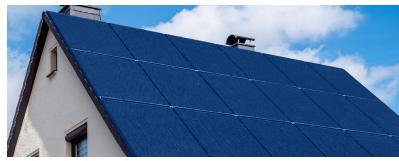

**CUSTOMIZED SOLAR PANEL SERIES**

# BIPV SOLAR PANEL

GermanSolar BIPV Solar Panel design brings elegance to your building.

The design can be used in a wide variety of applications such as facades, rooftop, canopies, parking structures and balconies. The color and specifications are able to be customized according to your needs.

#### **3 TYPES OF BIPV SPECIFICATIONS**

These are available in a variety of colors, dimensions, thickness and shapes to meet any project requirement.



#### **Double glass Series**

Available in partial transparency or opaque options



## See-Through PV glass series

Semi-transparent range of panels, which enables you to see through them



PV Colorshine (opaque) series

Replacement for standard color coated facade glasses



#### **APPLICATION SCENARIO**