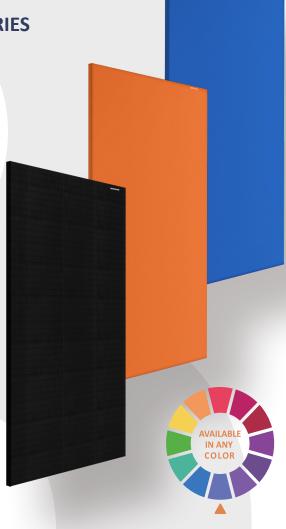

### **CUSTOMIZED SOLAR PANEL SERIES**

#### **3 TYPES OF BIPV SPECIFICATIONS**

These are available in a variety of colors, dimensions, thickness and shapes to meet any project requirement.

#### **Double glass Series**

Available in partial transparency or opaque options

## See-Through PV glass series

Semi-transparent range of panels, which enables you to see through them

PV Colorshine (opaque) series

Replacement for standard color coated facade glasses